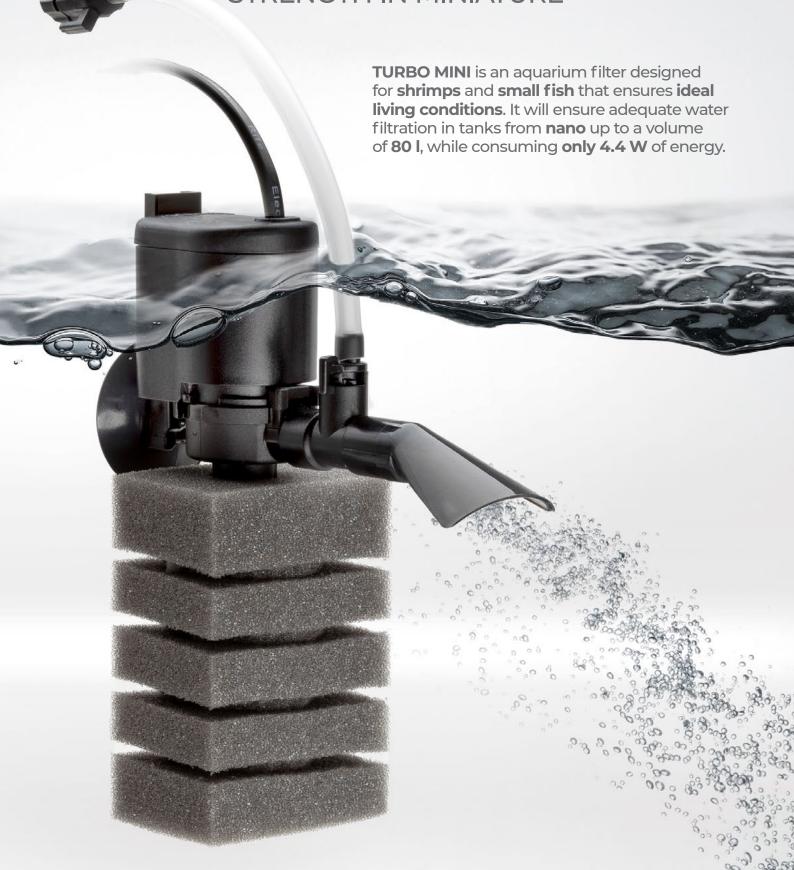

## **TURBO MINI**

**ENERGY-EFFICIENT PUMP** 

low day-to-day running costs

HANDLE WITH SUCTION CUP

easy to install

**DENSE SPONGE** 

safe for shrimps and small fish

INFINITELY VARIABLE FLOW CONTROL