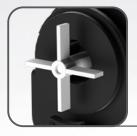

## **TURBO MINI**

**ENERGY-EFFICIENT PUMP** 

low day-to-day running costs

HANDLE WITH SUCTION CUP

easy to install

**DENSE SPONGE** 

safe for shrimps and small fish

INFINITELY VARIABLE FLOW CONTROL

adaptation of the capacity to the needs of the tank

WATER OUTLET DIRECTION CONTROL

flow direction setting

**EFFECTIVE AERATION OF WATER** 